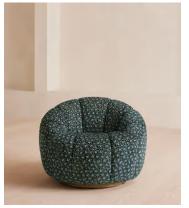

## Garret Armchair, Pierre Frey, Nimpheas

£3,995 £2,395 Regular price £3,396 £1,916 Member price

Shaped for optimal comfort, a rounded silhouette is reimagined in patterned upholstery.

A style seen throughout our Houses, the Garret armchair is recognised for its versatile rounded silhouette. Perched on a contemporary, swivel brass base, it comes fully upholstered in a printed fabric, designed to mix-and-match across our collection or to pair with the coordinating footstool.