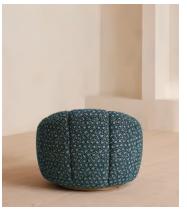

## Garret Armchair, Pierre Frey, Nimpheas

£3,995 £2,395 Regular price £3,396 £1,916 Member price

Shaped for optimal comfort, a rounded silhouette is reimagined in patterned upholstery.

A style seen throughout our Houses, the Garret armchair is recognised for its versatile rounded silhouette. Perched on a contemporary, swivel brass base, it comes fully upholstered in a printed fabric, designed to mix-and-match across our collection or to pair with the coordinating footstool.