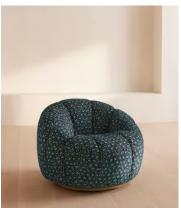

## Garret Armchair, Pierre Frey, Nimpheas

£3,995 £2,395 Regular price £3,396 £1,916 Member price

Shaped for optimal comfort, a rounded silhouette is reimagined in patterned upholstery.

A style seen throughout our Houses, the Garret armchair is recognised for its versatile rounded silhouette. Perched on a contemporary, swivel brass base, it comes fully upholstered in a printed fabric, designed to mix-and-match across our collection or to pair with the coordinating footstool.