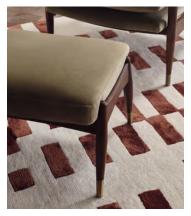

# Theodore Footstool, Velvet, Lichen

£495 Regular price £421 Member price

Taking cues from vintage designs at Soho House 40 Greek Street, our Theodore footstool is the perfect partner to our Theodore armchair and will add a fresh focal point to your living space. A feather-wrapped foam cushion is upholstered in lichen velvet, while the tapered birch wood frame and brass detail on the legs complement its clean lines.