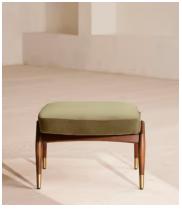

# Theodore Footstool, Velvet, Lichen

£495 Regular price £421 Member price

Taking cues from vintage designs at Soho House 40 Greek Street, our Theodore footstool is the perfect partner to our Theodore armchair and will add a fresh focal point to your living space. A feather-wrapped foam cushion is upholstered in lichen velvet, while the tapered birch wood frame and brass detail on the legs complement its clean lines.

Feet: Birch

Filling: Foam with fibre

Frame: Birch frame with brass effect finish

Removable cushions: No Removable legs: No Seat depth: 41cm Seat height: 40cm Seat width: 51cm

Care instructions: Professional upholstery cleaning only