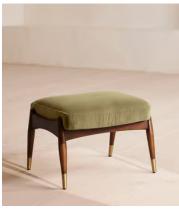

# Theodore Footstool, Velvet, Lichen

£495 Regular price £421 Member price

Taking cues from vintage designs at Soho House 40 Greek Street, our Theodore footstool is the perfect partner to our Theodore armchair and will add a fresh focal point to your living space. A feather-wrapped foam cushion is upholstered in lichen velvet, while the tapered birch wood frame and brass detail on the legs complement its clean lines.

Feet: Birch

Filling: Foam with fibre

Frame: Birch frame with brass effect finish

Removable cushions: No Removable legs: No Seat depth: 41cm Seat height: 40cm Seat width: 51cm

Care instructions: Professional upholstery cleaning only