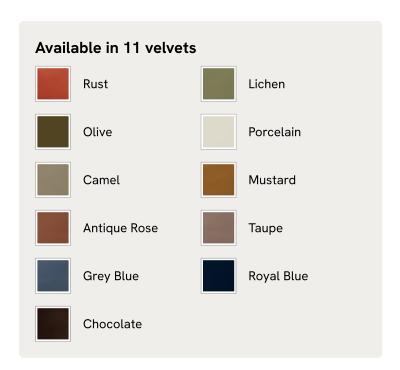

s upholstered in lichen velvet, while the tapered birch wood frame and brass detail on the legs complement its clean lines.

#### **Dimensions**

**Dimensions:** H45 x W55 x D44cm / H16 x W22 x D17"

**Weight:** 5.2kg / 11.5lbs

Packaged dimensions: H45 x W62 x D51cm / H17.7 x W24.4 x D20.1"

Packaged weight: 8.5kg / 18.7lbs

#### **Details**

Assembly required: No

Composition: 85% Cotton, 15% Polyester (100% Cotton pile)

Construction: Mortise and Tenon; Corner blocked, stapled and glued

Fabric: 85% Cotton 15% Polyester (100% cotton pile)

Feet: Birch

Filling: Foam with fibre

Frame: Birch frame with brass effect finish

Removable cushions: No Removable legs: No Seat depth: 41cm Seat height: 40cm Seat width: 51cm

Care instructions: Professional upholstery cleaning only

## SOHO HOME