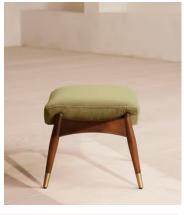

# Theodore Footstool, Velvet, Lichen

£495 Regular price £421 Member price

Taking cues from vintage designs at Soho House 40 Greek Street, our Theodore footstool is the perfect partner to our Theodore armchair and will add a fresh focal point to your living space. A feather-wrapped foam cushion is upholstered in lichen velvet, while the tapered birch wood frame and brass detail on the legs complement its clean lines.

Feet: Birch

Filling: Foam with fibre

Frame: Birch frame with brass effect finish

Removable cushions: No Removable legs: No Seat depth: 41cm Seat height: 40cm Seat width: 51cm

Care instructions: Professional upholstery cleaning only