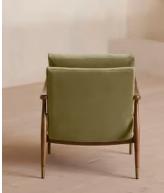

# Theodore Armchair, Velvet, Lichen

\$1,295 Regular price \$1,101 Member price

Taking cues from mid-century designs at Soho House 40 Greek Street, our Theodore chair remains a House favourite. Handcrafted with a tapered, solid birch frame allows for a comfortable deep sit with down and feather-wrapped cushions, while brass detail arms add a vintage touch. Place in any corner of the home alongside the Theodore footstool to recreate our cosy reading nook seen around the Houses.

### Details

Arm height: 24" Assembly required: No Composition: 85% Cotton, 15% Polyester (100% Cotton pile) Construction: Mortise and Tenon; Corner blocked, stapled and glued Fabric: 85% Cotton 15% Polyester (100% cotton pile) Feet: Birch Filling: Feather down, foam and fibre Frame: Birch frame with brass effect finish Removable cushions: Yes Removable legs: No Seat depth: 17.7" Seat height: 18.1" Seat width: 22"