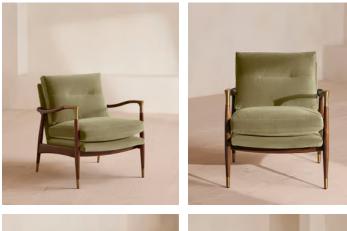

# Theodore Armchair, Velvet, Lichen

\$1,295 Regular price \$1,101 Member price

Taking cues from mid-century designs at Soho House 40 Greek Street, our Theodore chair remains a House favourite. Handcrafted with a tapered, solid birch frame allows for a comfortable deep sit with down and feather-wrapped cushions, while brass detail arms add a vintage touch. Place in any corner of the home alongside the Theodore footstool to recreate our cosy reading nook seen around the Houses.

### Details

Arm height: 24" Assembly required: No Composition: 85% Cotton, 15% Polyester (100% Cotton pile) Construction: Mortise and Tenon; Corner blocked, stapled and glued Fabric: 85% Cotton 15% Polyester (100% cotton pile) Feet: Birch Filling: Feather down, foam and fibre Frame: Birch frame with brass effect finish Removable cushions: Yes Removable legs: No Seat depth: 17.7" Seat height: 18.1" Seat width: 22"