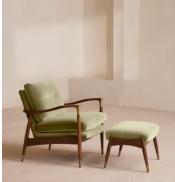

# Theodore Armchair, Velvet, Lichen

\$1,295 Regular price \$1,101 Member price

Taking cues from mid-century designs at Soho House 40 Greek Street, our Theodore chair remains a House favourite. Handcrafted with a tapered, solid birch frame allows for a comfortable deep sit with down and feather-wrapped cushions, while brass detail arms add a vintage touch. Place in any corner of the home alongside the Theodore footstool to recreate our cosy reading nook seen around the Houses.