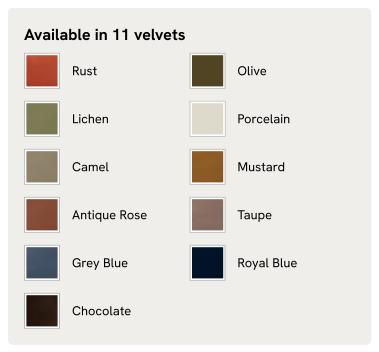

hions, while brass detail arms add a vintage touch. Place in any corner of the home alongside the Theodore footstool to recreate our cosy reading nook seen around the Houses.

## Dimensions

Dimensions: H84.5 x W64 x D75cm / H33.3 x W25.2 x D29.5" Weight: 24kg / 52.9lbs Packaged dimensions: H79 x W75 x D80cm / H31.1 x W29.5 x D31.5" Packaged weight: 23.6kg / 52lbs

### Details

Arm height: 24" Assembly required: No Composition: 85% Cotton, 15% Polyester (100% Cotton pile) Construction: Mortise and Tenon; Corner blocked, stapled and glued Fabric: 85% Cotton 15% Polyester (100% cotton pile) Feet: Birch Filling: Feather down, foam and fibre Frame: Birch frame with brass effect finish Removable cushions: Yes Removable legs: No Seat depth: 17.7" Seat height: 18.1" Seat width: 22"

# SOHO HOME