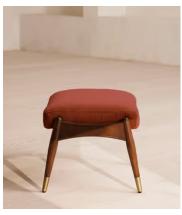

# Theodore Footstool, Velvet, Rust

£495 Regular price £421 Member price

Taking cues from vintage designs at Soho House 40 Greek Street, our Theodore footstool is the perfect partner to our Theodore armchair and will add a fresh focal point to your living space. A feather-wrapped foam cushion is upholstered in rust velvet, while the tapered birch wood frame and brass detail on the legs complement its clean lines.

### **Dimensions**

**Dimensions:** H45 x W55 x D44cm / H16 x W22 x D17"

**Weight:** 5.2kg / 11.5lbs

Packaged dimensions:  $H45 \times W62 \times D51 \text{cm} / H17.7 \times W24.4 \times D20.1$ "

Packaged weight: 8.5kg / 18.7lbs

Feet: Birch

Filling: Foam with fibre

Frame: Birch frame with brass effect finish

Removable cushions: No Removable legs: No Seat depth: 41cm Seat height: 40cm

Seat width: 51cm

Care instructions: Professional upholstery cleaning only