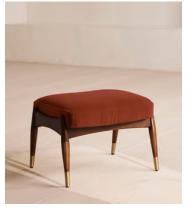

# Theodore Footstool, Velvet, Rust

£495 Regular price £421 Member price

Taking cues from vintage designs at Soho House 40 Greek Street, our Theodore footstool is the perfect partner to our Theodore armchair and will add a fresh focal point to your living space. A feather-wrapped foam cushion is upholstered in rust velvet, while the tapered birch wood frame and brass detail on the legs complement its clean lines.

### **Dimensions**

**Dimensions:** H45 x W55 x D44cm / H16 x W22 x D17"

**Weight:** 5.2kg / 11.5lbs

Packaged dimensions:  $H45 \times W62 \times D51 \text{cm} / H17.7 \times W24.4 \times D20.1$ "

Packaged weight: 8.5kg / 18.7lbs

Feet: Birch

Filling: Foam with fibre

Frame: Birch frame with brass effect finish

Removable cushions: No Removable legs: No Seat depth: 41cm Seat height: 40cm

Seat width: 51cm

Care instructions: Professional upholstery cleaning only