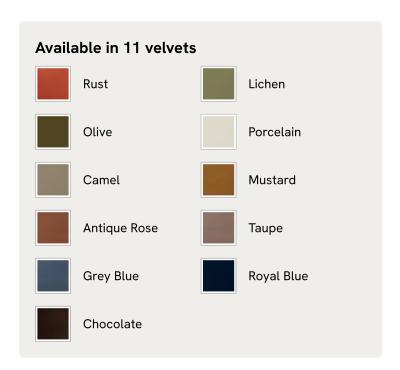

# Theodore Footstool, Velvet, Rust

£495 Regular price £421 Member price

Taking cues from vintage designs at Soho House 40 Greek Street, our Theodore footstool is the perfect partner to our Theodore armchair and will add a fresh focal point to your living space. A feather-wrapped foam cushion is upholstered in rust velvet, while the tapered birch wood frame and brass detail on the legs complement its clean lines.