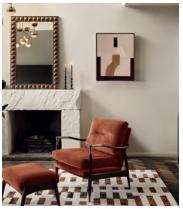

# Theodore Footstool, Velvet, Rust

£495 Regular price £421 Member price

Taking cues from vintage designs at Soho House 40 Greek Street, our Theodore footstool is the perfect partner to our Theodore armchair and will add a fresh focal point to your living space. A feather-wrapped foam cushion is upholstered in rust velvet, while the tapered birch wood frame and brass detail on the legs complement its clean lines.