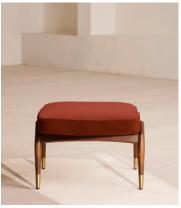

# Theodore Footstool, Velvet, Rust

£495 Regular price £421 Member price

Taking cues from vintage designs at Soho House 40 Greek Street, our Theodore footstool is the perfect partner to our Theodore armchair and will add a fresh focal point to your living space. A feather-wrapped foam cushion is upholstered in rust velvet, while the tapered birch wood frame and brass detail on the legs complement its clean lines.

### **Dimensions**

**Dimensions:** H45 x W55 x D44cm / H16 x W22 x D17"

**Weight:** 5.2kg / 11.5lbs

Packaged dimensions:  $H45 \times W62 \times D51 \text{cm} / H17.7 \times W24.4 \times D20.1$ "

Packaged weight: 8.5kg / 18.7lbs

Feet: Birch

Filling: Foam with fibre

Frame: Birch frame with brass effect finish

Removable cushions: No Removable legs: No Seat depth: 41cm Seat height: 40cm

Seat width: 51cm

Care instructions: Professional upholstery cleaning only