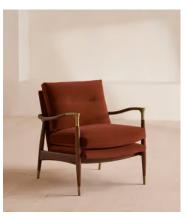

# Theodore Armchair, Velvet, Rust

£995 Regular price £846 Member price

Taking cues from mid-century designs at Soho House 40 Greek Street, our Theodore chair remains a House favourite. Handcrafted with a tapered, solid birch frame allows for a comfortable deep sit with down and feather-wrapped cushions, while brass detail arms add a vintage touch. Place in any corner of the home alongside the Theodore footstool to recreate our cosy reading nook seen around the Houses.

### **Dimensions**

Dimensions: H84.5 x W64 x D75cm / H33.3 x W25.2 x D29.5"

Weight: 24kg / 52.9lbs

Packaged dimensions: H79 x W75 x D80cm / H31.1 x W29.5 x D31.5"

Packaged weight: 23.6kg / 52lbs