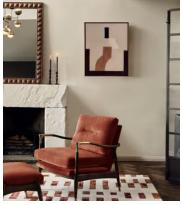

# Theodore Armchair, Velvet, Rust

£995 Regular price £846 Member price

Taking cues from mid-century designs at Soho House 40 Greek Street, our Theodore chair remains a House favourite. Handcrafted with a tapered, solid birch frame allows for a comfortable deep sit with down and feather-wrapped cushions, while brass detail arms add a vintage touch. Place in any corner of the home alongside the Theodore footstool to recreate our cosy reading nook seen around the Houses.