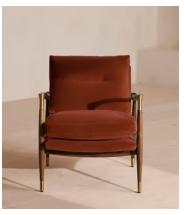

# Theodore Armchair, Velvet, Rust

£995 Regular price £846 Member price

Taking cues from mid-century designs at Soho House 40 Greek Street, our Theodore chair remains a House favourite. Handcrafted with a tapered, solid birch frame allows for a comfortable deep sit with down and feather-wrapped cushions, while brass detail arms add a vintage touch. Place in any corner of the home alongside the Theodore footstool to recreate our cosy reading nook seen around the Houses.

### **Details**

Arm height: 61cm

Assembly required: No

Composition: 85% Cotton, 15% Polyester (100% Cotton pile)

Construction: Mortise and Tenon; Corner blocked, stapled and glued

Fabric: 85% Cotton 15% Polyester (100% cotton pile)