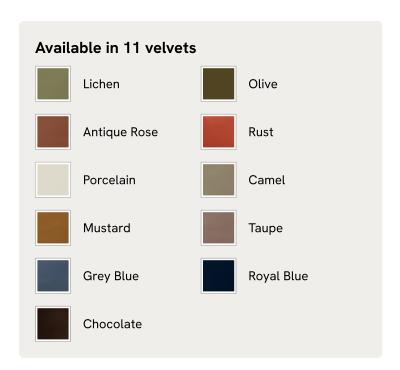

# Theodore Armchair, Velvet, Rust

£995 Regular price £846 Member price

Taking cues from mid-century designs at Soho House 40 Greek Street, our Theodore chair remains a House favourite. Handcrafted with a tapered, solid birch frame allows for a comfortable deep sit with down and feather-wrapped cushions, while brass detail arms add a vintage touch. Place in any corner of the home alongside the Theodore footstool to recreate our cosy reading nook seen around the Houses.