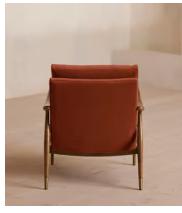

# Theodore Armchair, Velvet, Rust

£995 Regular price £846 Member price

Taking cues from mid-century designs at Soho House 40 Greek Street, our Theodore chair remains a House favourite. Handcrafted with a tapered, solid birch frame allows for a comfortable deep sit with down and feather-wrapped cushions, while brass detail arms add a vintage touch. Place in any corner of the home alongside the Theodore footstool to recreate our cosy reading nook seen around the Houses.

Feet: Birch

Filling: Feather down, foam and fibre

Frame: Birch frame with brass effect finish

Removable cushions: Yes

Removable legs: No Seat depth: 45cm

Seat height: 46cm Seat width: 56cm

Care instructions: Professional upholstery cleaning only