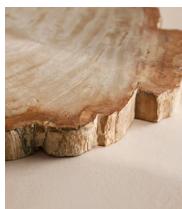

## Balfern Petrified Wood Serving Board

£150 Regular price £128 Member price

This decorative serving board from our Balfern collection showcases the unique and natural characteristics of petrified wood, a fossilised kind from Indonesia that is more than 20 million years old. Further exploration has allowed us to discover a new white colourway to elevate the range. Each piece is individually cut, sanded and polished by skilled artisans in Indonesia, making every single one unique. The board adds an organic focal point to your dining table to reference the natural materials and textures seen throughout the spaces at Soho Roc House, Mykonos. Pair with our **Balfern coasters** for a complete set.