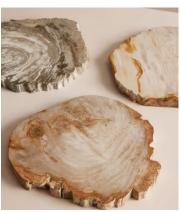

## Balfern Petrified Wood Serving Board

£150 Regular price £128 Member price

This decorative serving board from our Balfern collection showcases the unique and natural characteristics of petrified wood, a fossilised kind from Indonesia that is more than 20 million years old. Further exploration has allowed us to discover a new white colourway to elevate the range. Each piece is individually cut, sanded and polished by skilled artisans in Indonesia, making every single one unique. The board adds an organic focal point to your dining table to reference the natural materials and textures seen throughout the spaces at Soho Roc House, Mykonos. Pair with our **Balfern coasters** for a complete set.