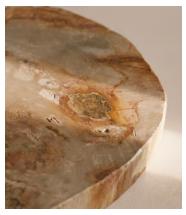

## Balfern Petrified Wood Serving Board

£150 Regular price £128 Member price

This decorative serving board from our Balfern collection showcases the unique and natural characteristics of petrified wood, a fossilised kind from Indonesia that is more than 20 million years old. Further exploration has allowed us to discover a new white colourway to elevate the range. Each piece is individually cut, sanded and polished by skilled artisans in Indonesia, making every single one unique. The board adds an organic focal point to your dining table to reference the natural materials and textures seen throughout the spaces at Soho Roc House, Mykonos. Pair with our **Balfern coasters** for a complete set.