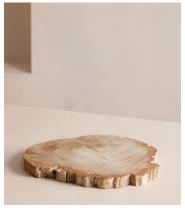

## Balfern Petrified Wood Serving Board

£150 Regular price £128 Member price

This decorative serving board from our Balfern collection showcases the unique and natural characteristics of petrified wood, a fossilised kind from Indonesia that is more than 20 million years old. Further exploration has allowed us to discover a new white colourway to elevate the range. Each piece is individually cut, sanded and polished by skilled artisans in Indonesia, making every single one unique. The board adds an organic focal point to your dining table to reference the natural materials and textures seen throughout the spaces at Soho Roc House, Mykonos. Pair with our **Balfern coasters** for a complete set.