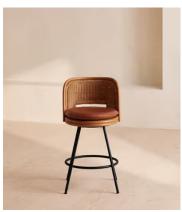

## Kaden Counter Stool

£595 Regular price £506 Member price

A rounded backrest crafted from hand-woven natural rattan encases a comfortable, removable leather seat pad.

The Kaden counter stool draws inspiration from the artisanal elements of Thai crafts, and mirrors the natural rattan detailing seen throughout Soho House Bangkok. Its swivel seat is designed to let you socialise from all angles.

## **Details**

**Assembly required**: No **Composition**: 100% Leather

Fabric: Leather
Feet: Plastic glide
Filling: 100% Foam

Finish: Mid-tone Rattan and black powder coat

Frame: Steel

Material: Wicker, Steel and Leather