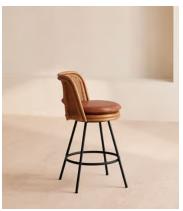

## Kaden Counter Stool

£595 Regular price £506 Member price

A rounded backrest crafted from hand-woven natural rattan encases a comfortable, removable leather seat pad.

The Kaden counter stool draws inspiration from the artisanal elements of Thai crafts, and mirrors the natural rattan detailing seen throughout Soho House Bangkok. Its swivel seat is designed to let you socialise from all angles.

## **Details**

**Assembly required**: No **Composition**: 100% Leather

Fabric: Leather
Feet: Plastic glide
Filling: 100% Foam

Finish: Mid-tone Rattan and black powder coat

Frame: Steel

Material: Wicker, Steel and Leather