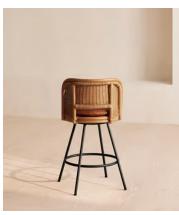

## Kaden Counter Stool

£595 Regular price £506 Member price

A rounded backrest crafted from hand-woven natural rattan encases a comfortable, removable leather seat pad.

The Kaden counter stool draws inspiration from the artisanal elements of Thai crafts, and mirrors the natural rattan detailing seen throughout Soho House Bangkok. Its swivel seat is designed to let you socialise from all angles.

## **Details**

**Assembly required**: No **Composition**: 100% Leather

Fabric: Leather
Feet: Plastic glide
Filling: 100% Foam

Finish: Mid-tone Rattan and black powder coat

Frame: Steel

Material: Wicker, Steel and Leather