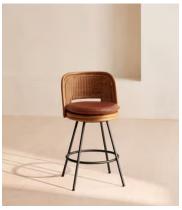

## Kaden Counter Stool

£595 Regular price £506 Member price

A rounded backrest crafted from hand-woven natural rattan encases a comfortable, removable leather seat pad.

The Kaden counter stool draws inspiration from the artisanal elements of Thai crafts, and mirrors the natural rattan detailing seen throughout Soho House Bangkok. Its swivel seat is designed to let you socialise from all angles.

## **Dimensions**

**Dimensions:** H90 x W49 x D51cm / H35.4 x W19.3 x D20.1"

Weight: 7.7kg / 17lbs

Packaged dimensions: H96 x W58 x D58cm / H37.8 x W22.8 x D22.8"

Packaged weight: 9kg / 19.8lbs

## **Details**

**Assembly required**: No **Composition**: 100% Leather

Fabric: Leather
Feet: Plastic glide
Filling: 100% Foam

Finish: Mid-tone Rattan and black powder coat

Frame: Steel

Material: Wicker, Steel and Leather