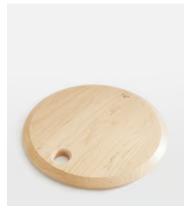

## Kinkell Maple Wooden Board, Large

£130 Regular price £104 Member price

This large Kinkell board has been carved from a solid maple wood, with natural variations for a one-of-a-kind piece. Ideal for serving a selection of cheeses, bread and crackers, its organic, round shape reflects the textures and forms seen throughout Soho Roc House, with a hole to hang above the kitchen sideboard once used.