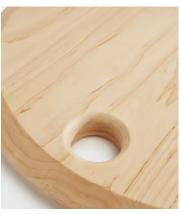

## Kinkell Maple Wooden Board, Large

£130 Regular price £104 Member price

This large Kinkell board has been carved from a solid maple wood, with natural variations for a one-of-a-kind piece. Ideal for serving a selection of cheeses, bread and crackers, its organic, round shape reflects the textures and forms seen throughout Soho Roc House, with a hole to hang above the kitchen sideboard once used.