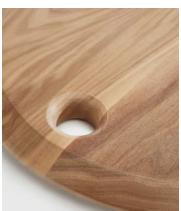

This medium Kinkell board has been carved from a solid dark walnut wood, with natural variations for a one-of-a-kind piece. Ideal for serving a selection of cheeses, bread and crackers, its organic, round shape reflects the textures and forms seen throughout Soho Roc House, with a hole to hang above the kitchen sideboard once used.