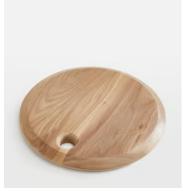

This medium Kinkell board has been carved from a solid dark walnut wood, with natural variations for a one-of-a-kind piece. Ideal for serving a selection of cheeses, bread and crackers, its organic, round shape reflects the textures and forms seen throughout Soho Roc House, with a hole to hang above the kitchen sideboard once used.