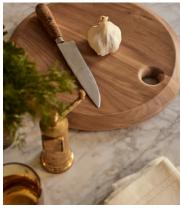

This medium Kinkell board has been carved from a solid dark walnut wood, with natural variations for a one-of-a-kind piece. Ideal for serving a selection of cheeses, bread and crackers, its organic, round shape reflects the textures and forms seen throughout Soho Roc House, with a hole to hang above the kitchen sideboard once used.