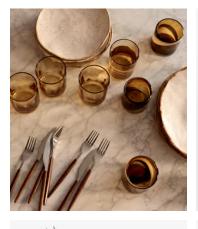

## Amsterdam Cutlery, Set of 24

£105 Regular price £89 Member price

Ideal for everyday use, our Amsterdam cutlery set comprises of 24 pieces. Inspired by the 1970s design aesthetic of 180 House, each piece has a slender, elegant shape in walnut veneer and stainless steel to elevate any dining experience, whether you're cooking for the family or entertaining guests.