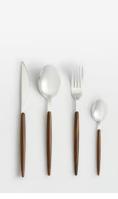

## Amsterdam Cutlery, Set of 24

£105 Regular price £89 Member price

Ideal for everyday use, our Amsterdam cutlery set comprises of 24 pieces. Inspired by the 1970s design aesthetic of 180 House, each piece has a slender, elegant shape in walnut veneer and stainless steel to elevate any dining experience, whether you're cooking for the family or entertaining guests.

## Details

Composition: Wood and steel Dishwasher safe: No Material: Wood and Steel Microwave safe: No Oven safe: No Care instructions: Hand Wash Only