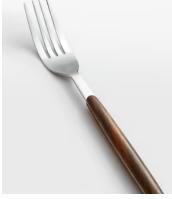

## Amsterdam Cutlery, Set of 24

£105 Regular price £89 Member price

Ideal for everyday use, our Amsterdam cutlery set comprises of 24 pieces. Inspired by the 1970s design aesthetic of 180 House, each piece has a slender, elegant shape in walnut veneer and stainless steel to elevate any dining experience, whether you're cooking for the family or entertaining guests.

## Details

Composition: Wood and steel Dishwasher safe: No Material: Wood and Steel Microwave safe: No Oven safe: No Care instructions: Hand Wash Only