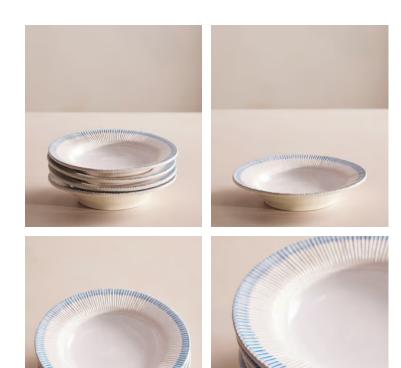

## Claudine Pasta Bowl, Set of Four

£150 Regular price £128 Member price

Our Claudine tableware is typical of French brocante-style crockery, with an eye-catching bright blue rim as a nod to classic French design. This is achieved through hand-painting the ceramic, which allows the colour to run through the ridges and create its unique pattern. Crafted by a set of skilled artisans in the countryside just outside Florence, each piece has a chunky, weighty feel to create a table display that you would find in Soho Farmhouse.