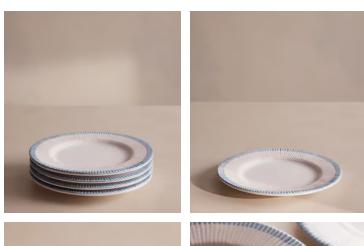

## Claudine Side Plate, Set of Four

£125 Regular price £106 Member price

Our Claudine tableware is typical of French brocante-style crockery, with an eye-catching bright blue rim as a nod to classic French design. This is achieved through hand-painting the ceramic, which allows the colour to run through the ridges and create its unique pattern. Crafted by a set of skilled artisans in the countryside just outside Florence, each piece has a chunky, weighty feel to create a table display that you would find in Soho Farmhouse.