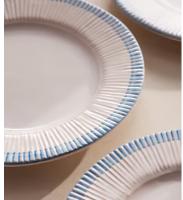

## Claudine Side Plate, Set of Four

£125 Regular price £106 Member price

Our Claudine tableware is typical of French brocante-style crockery, with an eye-catching bright blue rim as a nod to classic French design. This is achieved through hand-painting the ceramic, which allows the colour to run through the ridges and create its unique pattern. Crafted by a set of skilled artisans in the countryside just outside Florence, each piece has a chunky, weighty feel to create a table display that you would find in Soho Farmhouse.