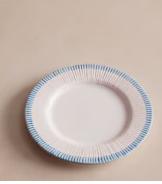

## Claudine Side Plate, Set of Four

£125 Regular price £106 Member price

Our Claudine tableware is typical of French brocante-style crockery, with an eye-catching bright blue rim as a nod to classic French design. This is achieved through hand-painting the ceramic, which allows the colour to run through the ridges and create its unique pattern. Crafted by a set of skilled artisans in the countryside just outside Florence, each piece has a chunky, weighty feel to create a table display that you would find in Soho Farmhouse.