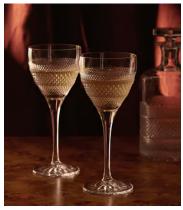

# Huxley Cut Crystal White Wine Glass, Set of Four

£300 Regular price £255 Member price

Our Huxley crystal glassware has been crafted to elevate your drinking experience. The intricate design is inspired by Little House Mayfair as well as classic Regency-era design, with attention spent on every piece by a set of skilled craftspeople in Slovenia. Each glass is cut, polished and finished by hand to achieve brilliant clarity and sparkle, with a satisfying weighty feel. Featured is this set of four Huxley white wine glasses to add to your at-home bar.