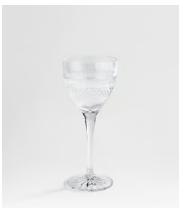

# Huxley Cut Crystal White Wine Glass, Set of Four

£300 Regular price £255 Member price

Our Huxley crystal glassware has been crafted to elevate your drinking experience. The intricate design is inspired by Little House Mayfair as well as classic Regency-era design, with attention spent on every piece by a set of skilled craftspeople in Slovenia. Each glass is cut, polished and finished by hand to achieve brilliant clarity and sparkle, with a satisfying weighty feel. Featured is this set of four Huxley white wine glasses to add to your at-home bar.