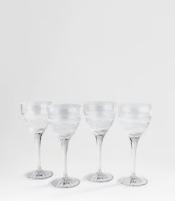

# Huxley Cut Crystal White Wine Glass, Set of Four

£300 Regular price £255 Member price

Our Huxley crystal glassware has been crafted to elevate your drinking experience. The intricate design is inspired by Little House Mayfair as well as classic Regency-era design, with attention spent on every piece by a set of skilled craftspeople in Slovenia. Each glass is cut, polished and finished by hand to achieve brilliant clarity and sparkle, with a satisfying weighty feel. Featured is this set of four Huxley white wine glasses to add to your at-home bar.