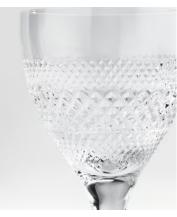

# Huxley Cut Crystal White Wine Glass, Set of Four

£300 Regular price £255 Member price

Our Huxley crystal glassware has been crafted to elevate your drinking experience. The intricate design is inspired by Little House Mayfair as well as classic Regency-era design, with attention spent on every piece by a set of skilled craftspeople in Slovenia. Each glass is cut, polished and finished by hand to achieve brilliant clarity and sparkle, with a satisfying weighty feel. Featured is this set of four Huxley white wine glasses to add to your at-home bar.