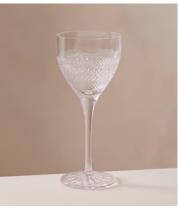

# Huxley Cut Crystal Red Wine Glass, Set of Four

£300 Regular price £255 Member price

Our Huxley crystal glassware has been crafted to elevate your drinking experience. The intricate design is inspired by Little House Mayfair as well as classic Regency-era design, with attention spent on every piece by a set of skilled craftspeople in Slovenia. Each glass is cut, polished and finished by hand to achieve brilliant clarity and sparkle, with a satisfying weighty feel. Featured is this set of four red wine glasses to add to your at-home bar.