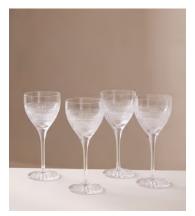

# Huxley Cut Crystal Red Wine Glass, Set of Four

£300 Regular price £255 Member price

Our Huxley crystal glassware has been crafted to elevate your drinking experience. The intricate design is inspired by Little House Mayfair as well as classic Regency-era design, with attention spent on every piece by a set of skilled craftspeople in Slovenia. Each glass is cut, polished and finished by hand to achieve brilliant clarity and sparkle, with a satisfying weighty feel. Featured is this set of four red wine glasses to add to your at-home bar.