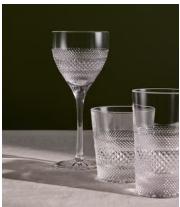

# Huxley Cut Crystal Red Wine Glass, Set of Four

£300 Regular price £255 Member price

Our Huxley crystal glassware has been crafted to elevate your drinking experience. The intricate design is inspired by Little House Mayfair as well as classic Regency-era design, with attention spent on every piece by a set of skilled craftspeople in Slovenia. Each glass is cut, polished and finished by hand to achieve brilliant clarity and sparkle, with a satisfying weighty feel. Featured is this set of four red wine glasses to add to your at-home bar.