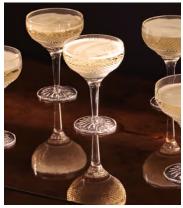

## Huxley Cut Crystal Coupe Glass, Set of Four

£300 Regular price £255 Member price

Our Huxley crystal glassware has been crafted to elevate your drinking experience. The intricate design is inspired by Little House Mayfair as well as classic Regency-era design, with attention spent on every piece by a set of skilled craftspeople in Slovenia. Each glass is cut, polished and finished by hand to achieve brilliant clarity and sparkle, with a satisfying weighty feel. Featured is this set of four Champagne coupes to add to your at-home bar.