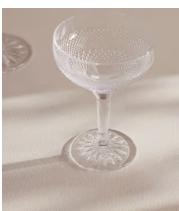

## Huxley Cut Crystal Coupe Glass, Set of Four

£300 Regular price £255 Member price

Our Huxley crystal glassware has been crafted to elevate your drinking experience. The intricate design is inspired by Little House Mayfair as well as classic Regency-era design, with attention spent on every piece by a set of skilled craftspeople in Slovenia. Each glass is cut, polished and finished by hand to achieve brilliant clarity and sparkle, with a satisfying weighty feel. Featured is this set of four Champagne coupes to add to your at-home bar.