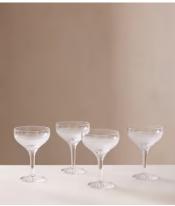

## Huxley Cut Crystal Coupe Glass, Set of Four

£300 Regular price £255 Member price

Our Huxley crystal glassware has been crafted to elevate your drinking experience. The intricate design is inspired by Little House Mayfair as well as classic Regency-era design, with attention spent on every piece by a set of skilled craftspeople in Slovenia. Each glass is cut, polished and finished by hand to achieve brilliant clarity and sparkle, with a satisfying weighty feel. Featured is this set of four Champagne coupes to add to your at-home bar.