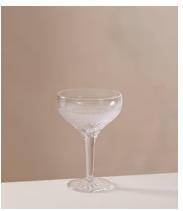

## Huxley Cut Crystal Coupe Glass, Set of Four

£300 Regular price £255 Member price

Our Huxley crystal glassware has been crafted to elevate your drinking experience. The intricate design is inspired by Little House Mayfair as well as classic Regency-era design, with attention spent on every piece by a set of skilled craftspeople in Slovenia. Each glass is cut, polished and finished by hand to achieve brilliant clarity and sparkle, with a satisfying weighty feel. Featured is this set of four Champagne coupes to add to your at-home bar.

## **Dimensions**

Dimensions: H14 x W10 x D10cm / H5 x W4 x D4"

**Weight:** 2.5kg / 5.5lbs

Packaged dimensions:  $H64 \times W22 \times D34cm / H25.1 \times W8.7 \times D13.4$ "

Packaged weight: 2.5kg / 5.5lbs