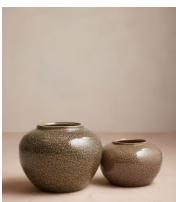

## Hazel Planter, Extra Large

 $\begin{array}{c} \underline{\pounds} \\ \underline{\pounds} \\ \underline{\pounds} \\ \underline{\pounds} \\ \underline{\pounds} \\ \underline{5} \\ \underline{$ 

Inspired by Soho House Barcelona, use our Hazel planter to display your plants inside the home. Designed with Roman earth and moonstone sand finishes and a reactive glaze, this piece has a vintage look with a bulbous shape. Each glaze applied is different to the next, making this pot a unique addition to your living space.