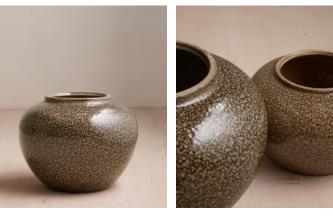

## Hazel Planter, Extra Large

 $\begin{array}{c} \underline{\pounds} \\ \underline{\pounds} \\ \underline{\pounds} \\ \underline{\pounds} \\ \underline{\pounds} \\ \underline{5} \\ \underline{$ 

Inspired by Soho House Barcelona, use our Hazel planter to display your plants inside the home. Designed with Roman earth and moonstone sand finishes and a reactive glaze, this piece has a vintage look with a bulbous shape. Each glaze applied is different to the next, making this pot a unique addition to your living space.