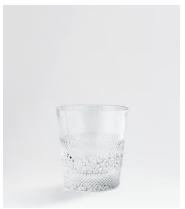

## Huxley Cut Crystal Rocks Glass, Set of Four

£250 Regular price £213 Member price

Our Huxley crystal glassware has been crafted to elevate your drinking experience. The intricate design is inspired by Little House Mayfair as well as classic Regency-era design, with attention spent on every piece by a set of skilled craftspeople in Slovenia. Each glass is cut, polished and finished by hand to achieve brilliant clarity and sparkle, with a satisfying weighty feel. Featured is this set of four lowball glasses, ideal for bringing added sophistication to spirits and short cocktails.