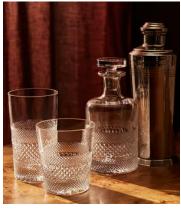

## Huxley Cut Crystal Rocks Glass, Set of Four

£250 Regular price £213 Member price

Our Huxley crystal glassware has been crafted to elevate your drinking experience. The intricate design is inspired by Little House Mayfair as well as classic Regency-era design, with attention spent on every piece by a set of skilled craftspeople in Slovenia. Each glass is cut, polished and finished by hand to achieve brilliant clarity and sparkle, with a satisfying weighty feel. Featured is this set of four lowball glasses, ideal for bringing added sophistication to spirits and short cocktails.