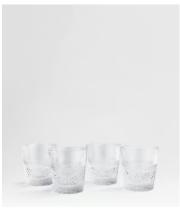

## Huxley Cut Crystal Rocks Glass, Set of Four

£250 Regular price £213 Member price

Our Huxley crystal glassware has been crafted to elevate your drinking experience. The intricate design is inspired by Little House Mayfair as well as classic Regency-era design, with attention spent on every piece by a set of skilled craftspeople in Slovenia. Each glass is cut, polished and finished by hand to achieve brilliant clarity and sparkle, with a satisfying weighty feel. Featured is this set of four lowball glasses, ideal for bringing added sophistication to spirits and short cocktails.