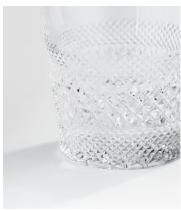

## Huxley Cut Crystal Rocks Glass, Set of Four

£250 Regular price £213 Member price

Our Huxley crystal glassware has been crafted to elevate your drinking experience. The intricate design is inspired by Little House Mayfair as well as classic Regency-era design, with attention spent on every piece by a set of skilled craftspeople in Slovenia. Each glass is cut, polished and finished by hand to achieve brilliant clarity and sparkle, with a satisfying weighty feel. Featured is this set of four lowball glasses, ideal for bringing added sophistication to spirits and short cocktails.