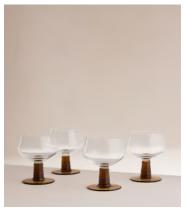

## Bennett Coupe Glass, Sepia, Set of Four

£95 £45 Regular price

£81 £36 Member price

Ideal for bringing a vintage touch to evening entertaining, this set of four Bennett Champagne coupes feature a contrasting sepia stem and base with ribbed detailing, echoing the 1970s-inspired interiors of 180 House.