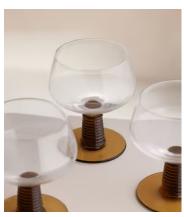

## Bennett Coupe Glass, Sepia, Set of Four

£95 £45 Regular price

£81 £36 Member price

Ideal for bringing a vintage touch to evening entertaining, this set of four Bennett Champagne coupes feature a contrasting sepia stem and base with ribbed detailing, echoing the 1970s-inspired interiors of 180 House.