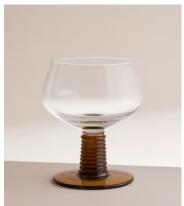

## Bennett Coupe Glass, Sepia, Set of Four

£95 £45 Regular price

£81 £36 Member price

Ideal for bringing a vintage touch to evening entertaining, this set of four Bennett Champagne coupes feature a contrasting sepia stem and base with ribbed detailing, echoing the 1970s-inspired interiors of 180 House.