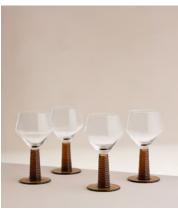

## Bennett Wine Glass, Sepia, Set of Four

£95 £45 Regular price

£81 £36 Member price

Ideal for bringing a vintage touch to evening entertaining, this set of four Bennett wine glasses feature a contrasting sepia stem and base with ribbed detailing, echoing the 1970s-inspired interiors of 180 House.