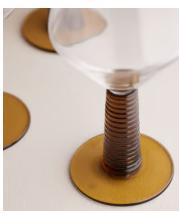

## Bennett Wine Glass, Sepia, Set of Four

£95 £45 Regular price

£81 £36 Member price

Ideal for bringing a vintage touch to evening entertaining, this set of four Bennett wine glasses feature a contrasting sepia stem and base with ribbed detailing, echoing the 1970s-inspired interiors of 180 House.