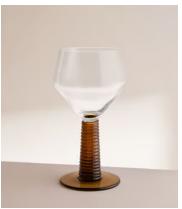

## Bennett Wine Glass, Sepia, Set of Four

£95 £45 Regular price

£81 £36 Member price

Ideal for bringing a vintage touch to evening entertaining, this set of four Bennett wine glasses feature a contrasting sepia stem and base with ribbed detailing, echoing the 1970s-inspired interiors of 180 House.