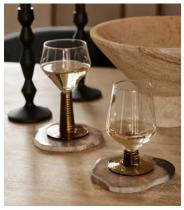

## Bennett Wine Glass, Sepia, Set of Four

£95 £45 Regular price

£81 £36 Member price

Ideal for bringing a vintage touch to evening entertaining, this set of four Bennett wine glasses feature a contrasting sepia stem and base with ribbed detailing, echoing the 1970s-inspired interiors of 180 House.