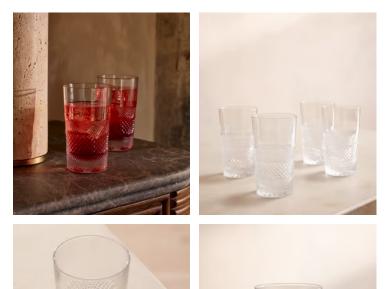

## Huxley Cut Crystal Highball Glass, Set of Four

£250 Regular price £213 Member price

Our Huxley crystal glassware has been crafted to elevate your drinking experience. The intricate design is inspired by Little House Mayfair as well as classic Regency-era design, with attention spent on every piece by a set of skilled craftspeople in Slovenia. Each glass is cut, polished and finished by hand to achieve brilliant clarity and sparkle, with a satisfying weighty feel. Featured is this set of four highball glasses, ideal for longer refreshing drinks and cocktails.