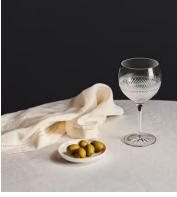

## Huxley Cut Crystal Gin Glass, Set of four

Our Huxley crystal glassware has been crafted to elevate your drinking experience. The intricate design is inspired by Little House Mayfair as well as classic Regency-era design, with attention spent on every piece by a set of skilled craftspeople in Slovenia. Each glass is cut, polished and finished by hand to achieve brilliant clarity and sparkle, with a satisfying weighty feel. Featured is this set of four gin glasses to add to your at-home bar.