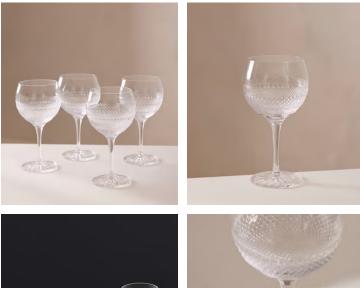

## Huxley Cut Crystal Gin Glass, Set of four

Our Huxley crystal glassware has been crafted to elevate your drinking experience. The intricate design is inspired by Little House Mayfair as well as classic Regency-era design, with attention spent on every piece by a set of skilled craftspeople in Slovenia. Each glass is cut, polished and finished by hand to achieve brilliant clarity and sparkle, with a satisfying weighty feel. Featured is this set of four gin glasses to add to your at-home bar.