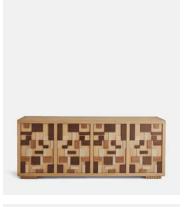

## Sandro Sideboard

£3,795 £2,655 Regular price £3,226 £2,124 Member price

Make a decorative statement in the home with our Sandro sideboard. Crafted in Portugal, a solid oak frame is brought to life with four mosaic front doors in oak, walnut and ash, echoing the 1960s-inspired dark wood panelling in the club of Soho House Holloway. Finished with brass inlay details for an added vintage touch, place in your hallway or living room to make a bold first impression.