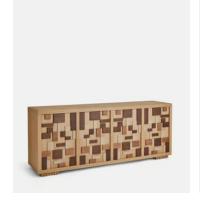

## Sandro Sideboard

£3,795 £2,655 Regular price £3,226 £2,124 Member price

Make a decorative statement in the home with our Sandro sideboard. Crafted in Portugal, a solid oak frame is brought to life with four mosaic front doors in oak, walnut and ash, echoing the 1960s-inspired dark wood panelling in the club of Soho House Holloway. Finished with brass inlay details for an added vintage touch, place in your hallway or living room to make a bold first impression.