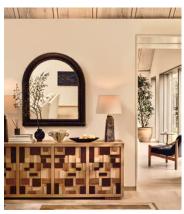

## Sandro Sideboard

£3,795 £2,655 Regular price £3,226 £2,124 Member price

Make a decorative statement in the home with our Sandro sideboard. Crafted in Portugal, a solid oak frame is brought to life with four mosaic front doors in oak, walnut and ash, echoing the 1960s-inspired dark wood panelling in the club of Soho House Holloway. Finished with brass inlay details for an added vintage touch, place in your hallway or living room to make a bold first impression.