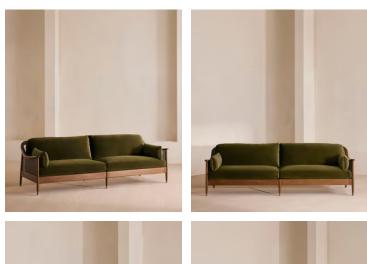

# Atlanta Four Seater Sofa, Velvet, Olive

£3,795 Regular price £3,226 Member price

The Atlanta four-seater sofa has been upholstered in olive green velvet for a rich depth of colour and texture. A solid oak frame and natural rattan panelling play with contrasting textures, while a spindle back, capped feet and antique brass detail echo the styles seen throughout Shoreditch House.

### Details

Arm height: 61cm Assembly required: No Composition: 85% Cotton 15% Polyester (100% Cotton pile) Fabric: Velvet Feet: Oak Filling: Foam, feather down and fiber Frame: Oak and Cane Removable cushions: Yes Removable legs: No Seat depth: 69cm Seat height: 45cm Seat width: 240cm Care instructions: Professional Upholstery Cleaning only