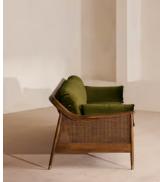

# Atlanta Four Seater Sofa, Velvet, Olive

£3,795 Regular price £3,226 Member price

The Atlanta four-seater sofa has been upholstered in olive green velvet for a rich depth of colour and texture. A solid oak frame and natural rattan panelling play with contrasting textures, while a spindle back, capped feet and antique brass detail echo the styles seen throughout Shoreditch House.

### Details

Arm height: 61cm Assembly required: No Composition: 85% Cotton 15% Polyester (100% Cotton pile) Fabric: Velvet Feet: Oak Filling: Foam, feather down and fiber Frame: Oak and Cane Removable cushions: Yes Removable legs: No Seat depth: 69cm Seat height: 45cm Seat width: 240cm Care instructions: Professional Upholstery Cleaning only