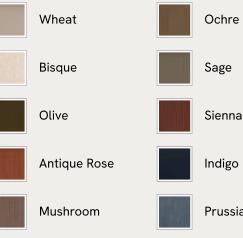

# SOHO HOME







### Available in 10 linens





**Prussian Blue** 

# Atlanta Four Seater Sofa, Velvet, Olive

£3,795 Regular price £3,226 Member price

The Atlanta four-seater sofa has been upholstered in olive green velvet for a rich depth of colour and texture. A solid oak frame and natural rattan panelling play with contrasting textures, while a spindle back, capped feet and antique brass detail echo the styles seen throughout Shoreditch House.

## Dimensions

Dimensions: H80.01 x W250.83 x D87cm / H31.5 x W99 x D34.3" Weight: 75kg / 165.3lbs Packaged dimensions: H83 x W259 x D100cm / H32.7 x W102 x D39.4" Packaged weight: 75kg / 165.3lbs

### Details

Arm height: 61cm Assembly required: No Composition: 85% Cotton 15% Polyester (100% Cotton pile) Fabric: Velvet Feet: Oak Filling: Foam, feather down and fiber Frame: Oak and Cane