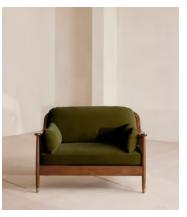

# Atlanta Loveseat, Velvet, Olive

£2,295 Regular price £1,951 Member price

The Atlanta loveseat has been upholstered in olive green velvet for a rich depth of colour and texture. A solid oak frame and natural rattan panelling play with contrasting textures, while a spindle back, capped feet and antique brass detail echo the styles seen throughout Shoreditch House.