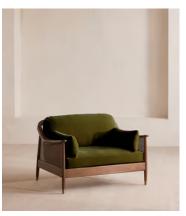

# Atlanta Loveseat, Velvet, Olive

£2,295 Regular price £1,951 Member price

The Atlanta loveseat has been upholstered in olive green velvet for a rich depth of colour and texture. A solid oak frame and natural rattan panelling play with contrasting textures, while a spindle back, capped feet and antique brass detail echo the styles seen throughout Shoreditch House.