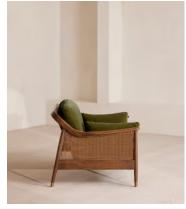

# Atlanta Loveseat, Velvet, Olive

£2,295 Regular price £1,951 Member price

The Atlanta loveseat has been upholstered in olive green velvet for a rich depth of colour and texture. A solid oak frame and natural rattan panelling play with contrasting textures, while a spindle back, capped feet and antique brass detail echo the styles seen throughout Shoreditch House.

### **Details**

Arm height: 61cm

Assembly required: No

Composition: 85% Cotton 15% Polyester (100% Cotton pile)

Fabric: Velvet
Feet: Oak

Filling: Foam, feather down and fiber

Frame: Oak and Cane
Removable cushions: Yes
Removable legs: No
Seat depth: 69cm
Seat height: 45cm