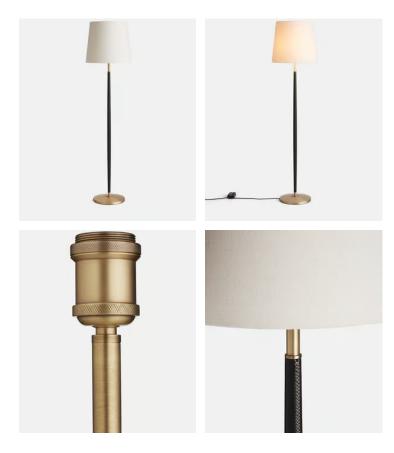

## Beckett Leather Floor Lamp

£795 Regular price £676 Member price

The sleek, masculine design of our Beckett floor lamp takes its cues from Soho House 76 Dean Street, where rich interiors can be found in one of Westminster's oldest townhouses. A leather-wrapped body with contrasting hand-stitched detail is complemented by a cream linen, tapered drum shade and an antique brass base. Made to emit a warm glow, place in any corner of the room or to light up a hallway.

## **Dimensions**

**Dimensions:** H159 x W40 x D40cm / H62.6 x W15.7 x D15.7"

Weight: 10kg / 22lbs

Packaged weight: 10kg / 22lbs

Number of boxes: 2

## **Details**

Assembly required: Yes, self assembly
Base dimensions: H133 x W28 x D28cm
Bulb required: 1 / E27 / 6W Maximum
Bulb style: Tala 6W Porcelain II LED

Bulb(s) included: No Cable length: 180cm

Dimmable: Yes, all portable lighting comes

Electrician required: No
Lighting Certification UK: CE
Material: Leather, brass and Linen
Shade dimensions: H30 x W40 x D40cm

Voltage: 220-240V

Care instructions: Clean with a soft dry cloth only. Do not use polishing agents, harsh chemicals or abrasive cleaners as they may damage the