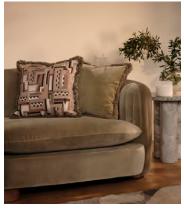

## Sampford Cushion

£185 Regular price £157 Member price

Our jacquard Sampford cushion takes its style cues from geometric fabrics seen in 180 House. Designed in-house, it's then been woven in Turkey and finished with tonal eyelash fringing for a subtle element of decoration. Mix and match with other cushions from our collection to dress a bed or sofa.