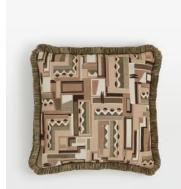

## Sampford Cushion

£185 Regular price £157 Member price

Our jacquard Sampford cushion takes its style cues from geometric fabrics seen in 180 House. Designed in-house, it's then been woven in Turkey and finished with tonal eyelash fringing for a subtle element of decoration. Mix and match with other cushions from our collection to dress a bed or sofa.

## **Details**

Closure: Zip

Composition: 100% Polyester

Construction: Woven
Fabric: Polyester
Filling: Duck Feather
Handmade: Yes
Pile: Polyester

Technique: Woven Jaquard

Care instructions: Spot clean only