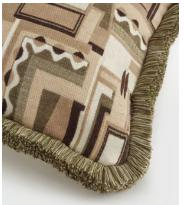

## Sampford Cushion

£185 Regular price £157 Member price

Our jacquard Sampford cushion takes its style cues from geometric fabrics seen in 180 House. Designed in-house, it's then been woven in Turkey and finished with tonal eyelash fringing for a subtle element of decoration. Mix and match with other cushions from our collection to dress a bed or sofa.

## **Details**

Closure: Zip

Composition: 100% Polyester

Construction: Woven
Fabric: Polyester
Filling: Duck Feather
Handmade: Yes
Pile: Polyester

Technique: Woven Jaquard

Care instructions: Spot clean only