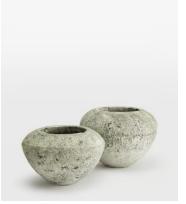

## Sagres Planter, Green, Small

£95 £45 Regular price £81 £36 Member price

The Sagres planter is inspired by the relaxed, coastal interiors of Soho Roc House in Mykonos. Crafted from cement, it has a raw, distressed texture that brings an earthy quality to patios and decking in a subtle green colourway.

## **Dimensions**

**Dimensions:** H19 x W28 x D28cm / H7.5 x W11 x D11"

Weight: 4kg / 8.8lbs

Packaged dimensions: H28 x W37 x D37cm / H11 x W14.6 x D14.6"

Packaged weight: 4kg / 8.8lbs