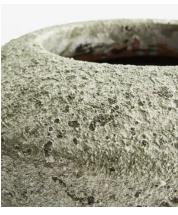

## Sagres Planter, Green, Small

£95 £45 Regular price £81 £36 Member price

The Sagres planter is inspired by the relaxed, coastal interiors of Soho Roc House in Mykonos. Crafted from cement, it has a raw, distressed texture that brings an earthy quality to patios and decking in a subtle green colourway.

## **Details**

Assembly required: No
Construction: Indoor
Material: Earthenware
Watertight: No

Care instructions: Fragile, handle with care. Wipe with a damp cloth