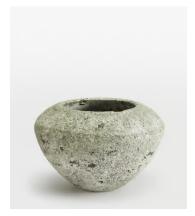

## Sagres Planter, Green, Small

£95 £45 Regular price £81 £36 Member price

The Sagres planter is inspired by the relaxed, coastal interiors of Soho Roc House in Mykonos. Crafted from cement, it has a raw, distressed texture that brings an earthy quality to patios and decking in a subtle green colourway.