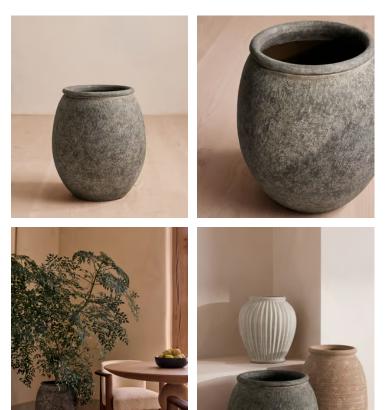

## Renata Farmhouse Planter, Wide

 £350
 £175
 Regular price

 £298
 £140
 Member price

Our Renata planters are made to be mixed and matched with one another. Crafted in Indonesia, their organic textures are applied by hand using a sponged paint effect in neutral colours that echo the colour palette of Soho Farmhouse. Ideal for a variety of smaller plants such as ferns and calatheas to add a touch of greenery to any room.