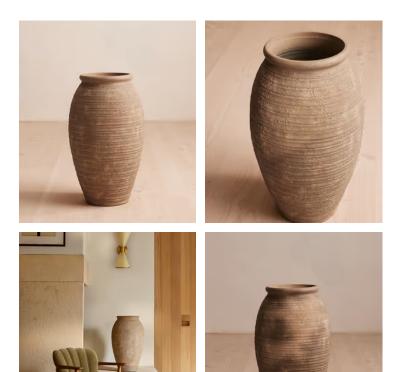

## Renata Farmhouse Planter, Tall

 $\begin{array}{c} \underline{\pounds} \\ \underline{\pounds} \\ \underline{\pounds} \\ \underline{\pounds} \\ \underline{\pounds} \\ \underline{5} \\ \underline{$ 

Our Renata planters are made to be mixed and matched with one another. Crafted in Indonesia, their organic textures are applied by hand using a sponged paint effect in neutral colours that echo the colour palette of Soho Farmhouse. Ideal for a variety of smaller plants such as ferns and calatheas to add a touch of greenery to any room.

## Dimensions

Dimensions: H59.69 x W35.56 x D35.56cm / H23.5 x W14 x D14" Weight: 18kg / 39.7lbs Packaged dimensions: H70 x W46 x D46cm / H27.5 x W18.3 x D18.3" Packaged weight: 18kg / 39.7lbs

## Details

Assembly required: No Construction: Indoor Material: Earthenware Watertight: Yes