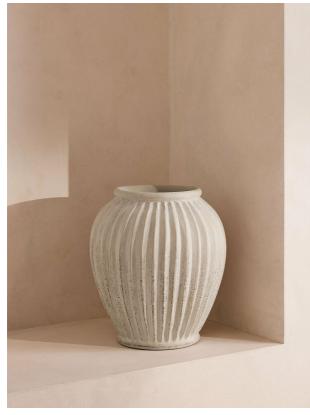

# Renata Farmhouse Planter, Small

£100 Regular

£80 Membership

### Product details

Our Renata planters are made to be mixed and matched with one another. Crafted in Indonesia, their organic textures are applied by hand using a sponged paint effect in neutral colours that echo the colour palette of Soho Farmhouse. Ideal for a variety of smaller plants such as ferns and calatheas to add a touch of greenery to any room.