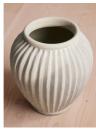

# Renata Farmhouse Planter, Small

£100 Regular

£80 Membership

### Product details

Our Renata planters are made to be mixed and matched with one another. Crafted in Indonesia, their organic textures are applied by hand using a sponged paint effect in neutral colours that echo the colour palette of Soho Farmhouse. Ideal for a variety of smaller plants such as ferns and calatheas to add a touch of greenery to any room.