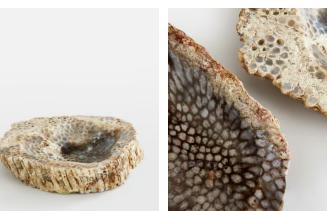

## Lorita trinket Bowl

£195 Regular price £166 Member price

The natural formation of our Lorita trinket bowl adds interest to a coffee table or side table. Sculpted from fossilised coral - a stone found in Indonesian coastal areas, seafronts and river edges - it has a unique beenive appearance with no two pieces the same, while echoing the interiors of Soho Roc House.

## **Details**

**Assembly required**: No **Composition**: Beehive Stone

Construction: Indoor

Material: Coral Watertight: No