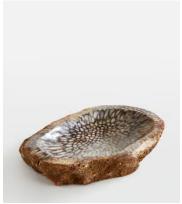

## Lorita trinket Bowl

£195 Regular price £166 Member price

The natural formation of our Lorita trinket bowl adds interest to a coffee table or side table. Sculpted from fossilised coral - a stone found in Indonesian coastal areas, seafronts and river edges - it has a unique beenive appearance with no two pieces the same, while echoing the interiors of Soho Roc House.

## **Dimensions**

Dimensions: H17 x W17 x D17cm / H35.4 x W7 x D2"

Weight: 3kg / 6.6lbs

Packaged dimensions:  $H25 \times W22 \times D22cm / H9.8 \times W8.7 \times D8.7$ "

Packaged weight: 3kg / 6.6lbs

## **Details**

**Assembly required**: No **Composition**: Beehive Stone

Construction: Indoor

Material: Coral Watertight: No