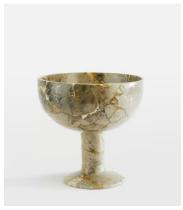

## Jasper Footed Bowl, Green

£195 £95 Regular price £166 £76 Member price

This statement footed bowl has been sculpted from jasper and celebrates the beauty of natural stones. Sourced from West Java in Indonesia in a sea green colour, it displays differing variations in the stone, while echoing the relaxed glamour of Soho Roc House.

## **Dimensions**

**Dimensions:** H20 x W20 x D20cm / H35.4 x W8 x D8"

Weight: 4kg / 8.8lbs

**Packaged dimensions:** H45 x W45 x D23cm / H17.7 x W17.7 x D9.1"

Packaged weight: 4kg / 8.8lbs

## **Details**

Assembly required: No
Construction: Indoor
Material: Marble
Watertight: No