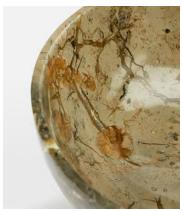

## Jasper Footed Bowl, Green

£195 £95 Regular price £166 £76 Member price

This statement footed bowl has been sculpted from jasper and celebrates the beauty of natural stones. Sourced from West Java in Indonesia in a sea green colour, it displays differing variations in the stone, while echoing the relaxed glamour of Soho Roc House.