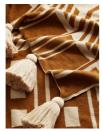

# Jordan Throw, Ochre, 140 X 200cm

£105 Regular

£84 Membership

### Product details

Our knitted Jordan throw will instantly bring life to a bed or sofa with its ochre geometric print. Drawing inspiration from the bedrooms at Shoreditch House, it's crafted in India from 100% cotton and finished with tassel detail for added texture.

#### **Details**

Care instructions: Dry Clean Only

Composition: 100% Cotton Rug style: Geometric Technique: Knitted