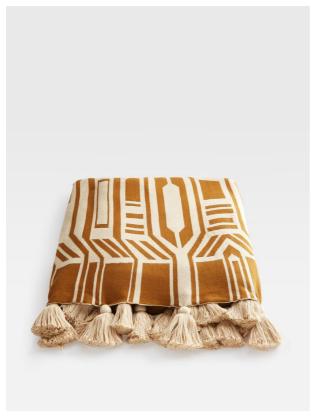

# Jordan Throw, Ochre, 140 X 200cm

£105 Regular

£84 Membership

### Product details

Our knitted Jordan throw will instantly bring life to a bed or sofa with its ochre geometric print. Drawing inspiration from the bedrooms at Shoreditch House, it's crafted in India from 100% cotton and finished with tassel detail for added texture.

#### **Details**

Care instructions: Dry Clean Only

Composition: 100% Cotton Rug style: Geometric Technique: Knitted