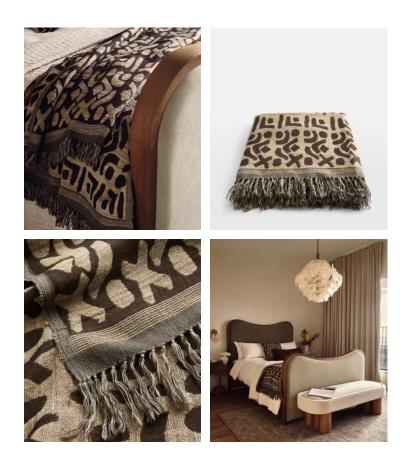

## Veda Throw, 140 x 200cm

Inspired by the bedrooms at Soho Roc House, the Veda throw embodies traditional artistry and craftsmanship. The quality of this piece is achieved using lightweight and luxurious Tussar silk. The process, called Ahimsa, is carried out in an ethical and peaceful manner within one of India's small cottage industries, where the production of silk helps support a community of silk farmers, spinners and weavers.

Created using a traditional abstract pattern and fringed edging, the Veda throw is designed to suit a variety of contemporary and minimalist interiors schemes.