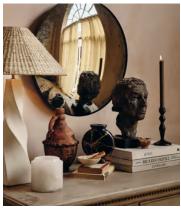

# Convex Bronze Edge Mirror, Medium

£700 Regular price £595 Member price

Sean Phelan began his craft on Lillie Road, Fulham in the 90s, gilding and restoring 17th-20th Century mirrors. With a growing passion for decorative interiors, he later began designing contemporary pieces. This led to his Art Deco-influenced collection of convex mirrors, where the curved glass plate of this style beautifully disperses light outwards, energising a room and bringing it to life. One of Phelan's bespoke convex designs hangs in our Main Barn at Soho Farmhouse.

The Convex Bronze Edge Mirror in Aged Silver has a bright plate with a wonderful dappled foxed finish. Both versatile and timeless, it suits many settings, from traditional to contemporary.