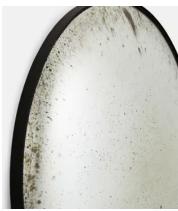

The Convex Bronze Edge Mirror in Aged Silver has a bright plate with a wonderful dappled foxed finish. Both versatile and timeless, it suits many settings, from traditional to contemporary.