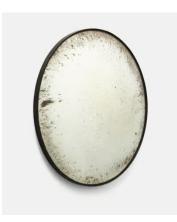

# Convex Bronze Edge Mirror, Medium

£700 Regular price £595 Member price

Sean Phelan began his craft on Lillie Road, Fulham in the 90s, gilding and restoring 17th-20th Century mirrors. With a growing passion for decorative interiors, he later began designing contemporary pieces. This led to his Art Deco-influenced collection of convex mirrors, where the curved glass plate of this style beautifully disperses light outwards, energising a room and bringing it to life. One of Phelan's bespoke convex designs hangs in our Main Barn at Soho Farmhouse.

The Convex Bronze Edge Mirror in Aged Silver has a bright plate with a wonderful dappled foxed finish. Both versatile and timeless, it suits many settings, from traditional to contemporary.