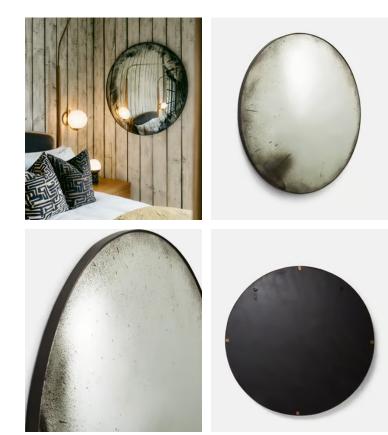

# Convex Bronze Edge Mirror, Large

£1,200 Regular price £1,020 Member price

Sean Phelan began his craft on Lillie Road, Fulham in the 90s, gilding and restoring 17th-20th Century mirrors. With a growing passion for decorative interiors, he later began designing contemporary pieces. This led to his Art Deco-influenced collection of convex mirrors, where the curved glass plate of this style beautifully disperses light outwards, energising a room and bringing it to life. One of Phelan's bespoke convex designs hangs in our Main Barn at Soho Farmhouse.

The Convex Bronze Edge Mirror in Aged Silver has a bright plate with a wonderful dappled foxed finish. Both versatile and timeless, it suits many settings, from traditional to contemporary.