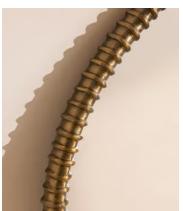

## Nel Oval Mirror

£1,195 Regular price £1,016 Member price

The antique brass finish of our Nel oval mirror echoes the Art Deco and 1940s-inspired interiors of Soho House Paris. Detailed with an organic ribbed finish for added texture and depth, hang either portrait or landscape in any room of the home.