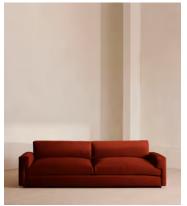

# Mossley Four Seater Sofa, Velvet Rust

£4,495 Regular price £3,821 Member price

With a low height and deep seat, our Mossley four-seater sofa offers a more laidback aesthetic to your living room, while recreating the mood of Soho House Room with its 1970s-inspired design. Upholstered in rich velvet, it features feather-wrapped foam cushions for further comfort when kicking back and relaxing or socialising with friends.

### **Details**

Arm height: 58cm
Seat depth: 58cm
Seat width: 224cm
Seat height: 47cm
Assembly required: No
Removable legs: No
Removable cushions: Yes
Frame: Birch and Beechwood

Feet: Oak Fabric: Velvet