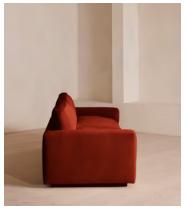

# Mossley Four Seater Sofa, Velvet Rust

£4,495 Regular price £3,821 Member price

With a low height and deep seat, our Mossley four-seater sofa offers a more laidback aesthetic to your living room, while recreating the mood of Soho House Room with its 1970s-inspired design. Upholstered in rich velvet, it features feather-wrapped foam cushions for further comfort when kicking back and relaxing or socialising with friends.

### **Details**

Arm height: 58cm
Seat depth: 58cm
Seat width: 224cm
Seat height: 47cm
Assembly required: No
Removable legs: No
Removable cushions: Yes
Frame: Birch and Beechwood

Feet: Oak Fabric: Velvet