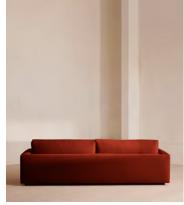

# Mossley Four Seater Sofa, Velvet Rust

£4,495 Regular price £3,821 Member price

With a low height and deep seat, our Mossley four-seater sofa offers a more laidback aesthetic to your living room, while recreating the mood of Soho House Room with its 1970s-inspired design. Upholstered in rich velvet, it features feather-wrapped foam cushions for further comfort when kicking back and relaxing or socialising with friends.

### **Details**

Arm height: 58cm
Seat depth: 58cm
Seat width: 224cm
Seat height: 47cm
Assembly required: No
Removable legs: No
Removable cushions: Yes
Frame: Birch and Beechwood

Feet: Oak Fabric: Velvet