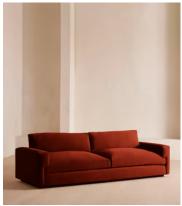

# Mossley Four Seater Sofa, Velvet Rust

£4,495 Regular price £3,821 Member price

With a low height and deep seat, our Mossley four-seater sofa offers a more laidback aesthetic to your living room, while recreating the mood of Soho House Room with its 1970s-inspired design. Upholstered in rich velvet, it features feather-wrapped foam cushions for further comfort when kicking back and relaxing or socialising with friends.

### **Details**

Arm height: 58cm
Seat depth: 58cm
Seat width: 224cm
Seat height: 47cm
Assembly required: No
Removable legs: No
Removable cushions: Yes
Frame: Birch and Beechwood

Feet: Oak Fabric: Velvet