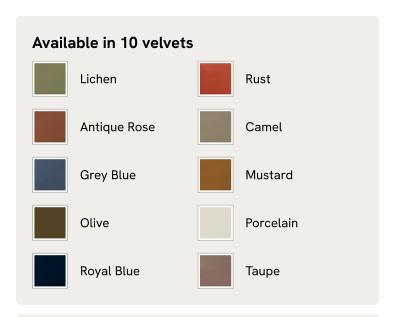

# Mossley Four Seater Sofa, Velvet Rust

£4,495 Regular price £3,821 Member price

With a low height and deep seat, our Mossley four-seater sofa offers a more laidback aesthetic to your living room, while recreating the mood of Soho House Room with its 1970s-inspired design. Upholstered in rich velvet, it features feather-wrapped foam cushions for further comfort when kicking back and relaxing or socialising with friends.