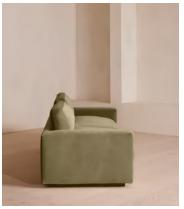

# Mossley Four Seater Sofa, Velvet Lichen

£4,495 Regular price £3,821 Member price

A deep seat and low-rise backrest work together to create a laidback silhouette designed for relaxing.

Designed to recreate the mood of Soho House Rome, the Mossley four-seater sofa uses a deep seat with feather-wrapped cushions to create a comfortable space for everyday lounging. Its low-rise silhouette is fully upholstered in velvet in a range of bespoke colours.

### **Details**

Arm height: 58cm
Seat depth: 58cm
Seat width: 224cm
Seat height: 47cm
Assembly required: No
Removable legs: No
Removable cushions: Yes
Frame: Birch and Beechwood

Feet: Oak
Fabric: Velvet