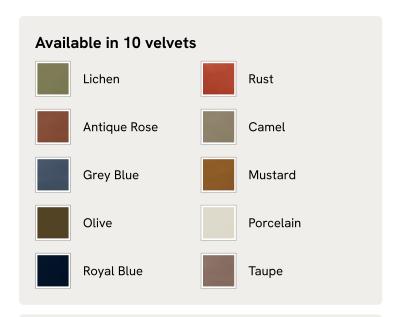

# Mossley Four Seater Sofa, Velvet Lichen

£4,495 Regular price £3,821 Member price

A deep seat and low-rise backrest work together to create a laidback silhouette designed for relaxing.

Designed to recreate the mood of Soho House Rome, the Mossley four-seater sofa uses a deep seat with feather-wrapped cushions to create a comfortable space for everyday lounging. Its low-rise silhouette is fully upholstered in velvet in a range of bespoke colours.