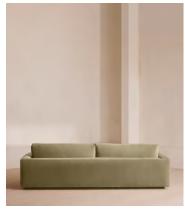

# Mossley Four Seater Sofa, Velvet Lichen

£4,495 Regular price £3,821 Member price

A deep seat and low-rise backrest work together to create a laidback silhouette designed for relaxing.

Designed to recreate the mood of Soho House Rome, the Mossley four-seater sofa uses a deep seat with feather-wrapped cushions to create a comfortable space for everyday lounging. Its low-rise silhouette is fully upholstered in velvet in a range of bespoke colours.

### **Details**

Arm height: 58cm
Seat depth: 58cm
Seat width: 224cm
Seat height: 47cm
Assembly required: No
Removable legs: No
Removable cushions: Yes
Frame: Birch and Beechwood

Feet: Oak
Fabric: Velvet