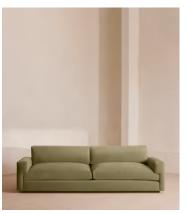

# Mossley Four Seater Sofa, Velvet Lichen

£4,495 Regular price £3,821 Member price

A deep seat and low-rise backrest work together to create a laidback silhouette designed for relaxing.

Designed to recreate the mood of Soho House Rome, the Mossley four-seater sofa uses a deep seat with feather-wrapped cushions to create a comfortable space for everyday lounging. Its low-rise silhouette is fully upholstered in velvet in a range of bespoke colours.

### **Details**

Arm height: 58cm
Seat depth: 58cm
Seat width: 224cm
Seat height: 47cm
Assembly required: No
Removable legs: No
Removable cushions: Yes
Frame: Birch and Beechwood

Feet: Oak
Fabric: Velvet