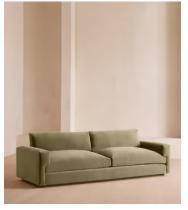

# Mossley Four Seater Sofa, Velvet Lichen

£4,495 Regular price £3,821 Member price

A deep seat and low-rise backrest work together to create a laidback silhouette designed for relaxing.

Designed to recreate the mood of Soho House Rome, the Mossley four-seater sofa uses a deep seat with feather-wrapped cushions to create a comfortable space for everyday lounging. Its low-rise silhouette is fully upholstered in velvet in a range of bespoke colours.

### **Details**

Arm height: 58cm
Seat depth: 58cm
Seat width: 224cm
Seat height: 47cm
Assembly required: No
Removable legs: No
Removable cushions: Yes
Frame: Birch and Beechwood

Feet: Oak
Fabric: Velvet