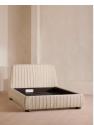

# Vivienne Bed, Super King, Boucle Natural

£2,995 Regular

£2,546 Membership

### Product details

Inspired by our members' favourite Vivienne sofa on the eighth floor of White City House, the Vivienne bed is a reiteration of our House icon with pleated stitch detailing on the headboard as a play on texture. Upholstered in cosy boucle, it rests on oversized solid oak bun feet and is designed to be the focal point of your bedroom to build around with other prints and fabrics.

#### **Dimensions**

Product dimensions: H115 x W197 x D230cm / H45 x  $\,$ 

W77.5 x D91"

Product weight: 105kg / 231.5lbs

Packaged or boxed dimensions: H124 x W206 x D27cm

/ H48.8 x W81.3 x D10.5"

Packaged or boxed weight: 70.1118kg / 154.6lbs