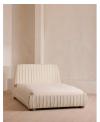

# Vivienne Bed, Super King, Boucle Natural

£2,995 Regular

£2,546 Membership

### Product details

Inspired by our members' favourite Vivienne sofa on the eighth floor of White City House, the Vivienne bed is a reiteration of our House icon with pleated stitch detailing on the headboard as a play on texture. Upholstered in cosy boucle, it rests on oversized solid oak bun feet and is designed to be the focal point of your bedroom to build around with other prints and fabrics.