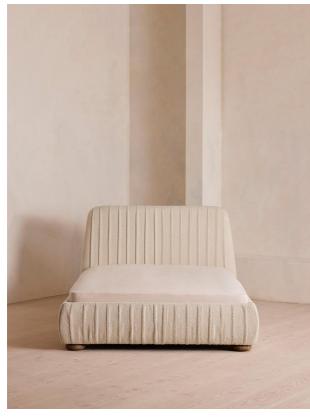

# Vivienne Bed, Super King, Boucle Natural

£2,995 Regular

£2,546 Membership

### Product details

Inspired by our members' favourite Vivienne sofa on the eighth floor of White City House, the Vivienne bed is a reiteration of our House icon with pleated stitch detailing on the headboard as a play on texture. Upholstered in cosy boucle, it rests on oversized solid oak bun feet and is designed to be the focal point of your bedroom to build around with other prints and fabrics.

#### **Dimensions**

Product dimensions: H115 x W197 x D230cm / H45 x  $\,$ 

W77.5 x D91"

Product weight: 105kg / 231.5lbs

Packaged or boxed dimensions: H124 x W206 x D27cm

/ H48.8 x W81.3 x D10.5"

Packaged or boxed weight: 70.1118kg / 154.6lbs