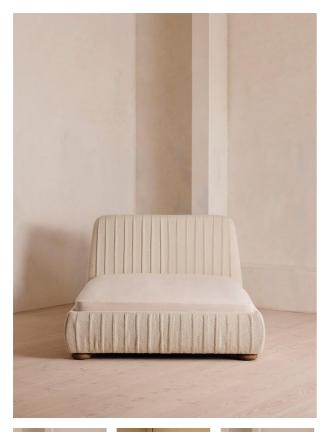

# Vivienne Bed, Double, Boucle Natural

£2,595

£2,206

Membership

Regular

# Product details

Inspired by our members' favourite Vivienne sofa on the eighth floor of White City House, the Vivienne bed is a reiteration of our House icon with pleated stitch detailing on the headboard as a play on texture. Upholstered in cosy boucle, it rests on oversized solid oak bun feet and is designed to be the focal point of your bedroom to build around with other prints and fabrics.