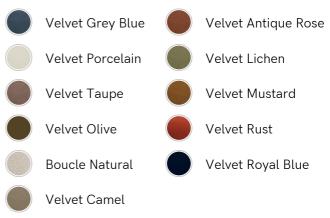

# SOHO HOME







# Vivienne Bed, Double, Boucle Natural

£2,595

£2,206

Membership

Regular

#### Sizes

Double, King, Super King, Emperor

#### Available in



# Product details

Inspired by our members' favourite Vivienne sofa on the eighth floor of White City House, the Vivienne bed is a reiteration of our House icon with pleated stitch detailing on the headboard as a play on texture. Upholstered in cosy boucle, it rests on oversized solid oak bun feet and is designed to be the focal point of your bedroom to build around with other prints and fabrics.

## Dimensions

Product dimensions: H108 x W199 x D22cm / H45 x W59.5 x D86"

Product weight: 44kg / 97lbs

Packaged or boxed dimensions: H124 x W206 x D27cm / H48.8 x W81.3 x D10.5"  $\,$ 

Packaged or boxed weight: 70.1118kg / 154.6lbs

Number of boxes: 3 \* Box 1-3 : H124 x W206 x D27cm / H48.8 x W81.1 x D10.6"

### Details

Care instructions: Professional Upholstery cleaning Composition: 73%