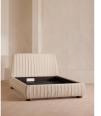

# Product details

Inspired by our members' favourite Vivienne sofa on the eighth floor of White City House, the Vivienne bed is a reiteration of our House icon with pleated stitch detailing on the headboard as a play on texture. Upholstered in cosy boucle, it rests on oversized solid oak bun feet and is designed to be the focal point of your bedroom to build around with other prints and fabrics.

## Dimensions

Product dimensions: H108 x W199 x D22cm / H45 x W59.5 x D86"

Product weight: 44kg / 97lbs

Packaged or boxed dimensions: H124 x W206 x D27cm / H48.8 x W81.3 x D10.5"  $\,$ 

Packaged or boxed weight: 70.1118kg / 154.6lbs