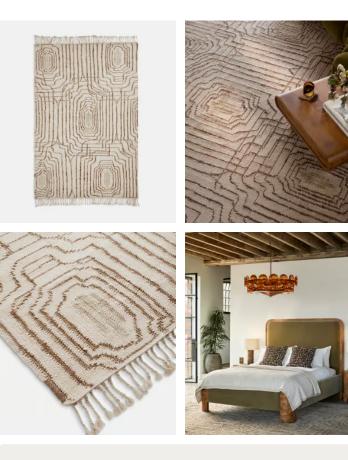

# Raimundo Rug, 270 x 360cm

£2,295 Regular price £1,951 Member price

The Raimundo is a dhurrie rug, also known as a flat-woven rug. Handcrafted in India from a combination of wool and jute. Our skilled artisans use a traditional technique to create them for hardwearing and timeless appeal. Made to work in a variety of different interiors and locations, place in an area with high footfall such as the living room and dining room.