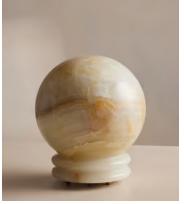

## Ayesha Table Lamp

£595 Regular price £506 Member price

Crafted from turned onyx stone, each of our globe Ayesha table lamps is unique to the next in colour, depth and contrast. Mirroring the 1970s interiors of 180 House, the spherical design sits on a ribbed base with a glossy finish. All of our portable lamps are fitted with dimmer switches, allowing you to tailor the light level to your mood.