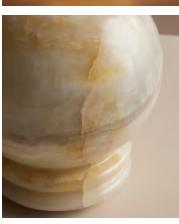

## Ayesha Table Lamp

£595 Regular price £506 Member price

Crafted from turned onyx stone, each of our globe Ayesha table lamps is unique to the next in colour, depth and contrast. Mirroring the 1970s interiors of 180 House, the spherical design sits on a ribbed base with a glossy finish. All of our portable lamps are fitted with dimmer switches, allowing you to tailor the light level to your mood.

## **Details**

**Assembly required**: Yes, self assembly **Base dimensions**: H7.6 x W11.2 xD11.2cm **Bulb required**: 1 / E14 / 6W Maximum

Bulb style: Tala 4W Candle LED

Bulb(s) included: No
Cable length: 180cm
Dimmable: Yes.