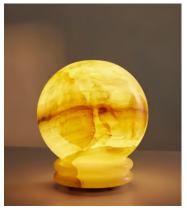

## Ayesha Table Lamp

£595 Regular price £506 Member price

Crafted from turned onyx stone, each of our globe Ayesha table lamps is unique to the next in colour, depth and contrast. Mirroring the 1970s interiors of 180 House, the spherical design sits on a ribbed base with a glossy finish. All of our portable lamps are fitted with dimmer switches, allowing you to tailor the light level to your mood.