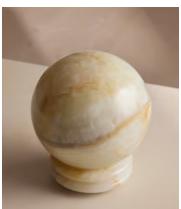

## Ayesha Table Lamp

£595 Regular price £506 Member price

Crafted from turned onyx stone, each of our globe Ayesha table lamps is unique to the next in colour, depth and contrast. Mirroring the 1970s interiors of 180 House, the spherical design sits on a ribbed base with a glossy finish. All of our portable lamps are fitted with dimmer switches, allowing you to tailor the light level to your mood.