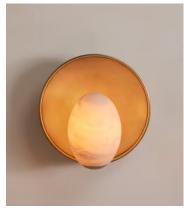

## Avena Wall Light, Alabaster Globe

£495 Regular price £421 Member price

A mix of contemporary shapes and finishes makes our Avena wall light one of a kind. Inspired by Soho House Rome, an alabaster oval globe sits on a precious brass dish with a circular back. Each pattern in the alabaster stone varies, making each piece unique to the next. Place either side of the bathroom mirror for a soft lighting scheme with a modern twist.