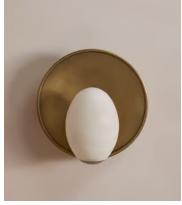

## Avena Wall Light, Alabaster Globe

£495 Regular price £421 Member price

A mix of contemporary shapes and finishes makes our Avena wall light one of a kind. Inspired by Soho House Rome, an alabaster oval globe sits on a precious brass dish with a circular back. Each pattern in the alabaster stone varies, making each piece unique to the next. Place either side of the bathroom mirror for a soft lighting scheme with a modern twist.