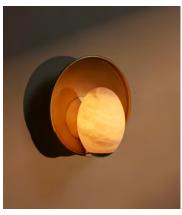

## Avena Wall Light, Alabaster Globe

£495 Regular price £421 Member price

A mix of contemporary shapes and finishes makes our Avena wall light one of a kind. Inspired by Soho House Rome, an alabaster oval globe sits on a precious brass dish with a circular back. Each pattern in the alabaster stone varies, making each piece unique to the next. Place either side of the bathroom mirror for a soft lighting scheme with a modern twist.