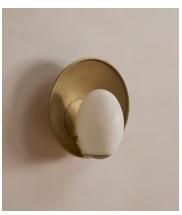

## Avena Wall Light, Alabaster Globe

£495 Regular price £421 Member price

A mix of contemporary shapes and finishes makes our Avena wall light one of a kind. Inspired by Soho House Rome, an alabaster oval globe sits on a precious brass dish with a circular back. Each pattern in the alabaster stone varies, making each piece unique to the next. Place either side of the bathroom mirror for a soft lighting scheme with a modern twist.