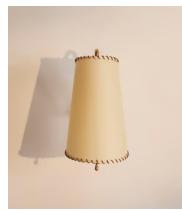

## Zachary Wall Light

£195 Regular price £166 Member price

Distinguished by a hand-threaded leather trim shade, our Zachary wall light adds an artisan feel to any room. An adjustable antique brass arm allows you to redirect light depending on your mood. Inspired by Soho House Amsterdam, position either side of the bed or sofa for an ideal reading spot.