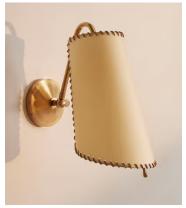

## Zachary Wall Light

£195 Regular price £166 Member price

Distinguished by a hand-threaded leather trim shade, our Zachary wall light adds an artisan feel to any room. An adjustable antique brass arm allows you to redirect light depending on your mood. Inspired by Soho House Amsterdam, position either side of the bed or sofa for an ideal reading spot.