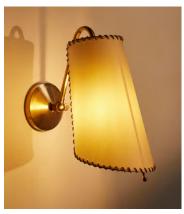

## Zachary Wall Light

£195 Regular price £166 Member price

Distinguished by a hand-threaded leather trim shade, our Zachary wall light adds an artisan feel to any room. An adjustable antique brass arm allows you to redirect light depending on your mood. Inspired by Soho House Amsterdam, position either side of the bed or sofa for an ideal reading spot.