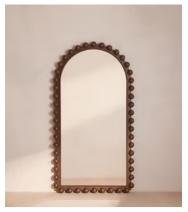

## Emilia Mirror, Floor

£1,995 Regular price £1,696 Member price

A decor piece with endless impact, our Emilia floor mirror features an oversized statement arch frame with carved bobble detail. Crafted from solid dark ash, it reflects similar styles seen in Shoreditch House. Place in any room to recreate the House's signature look and open up your space.