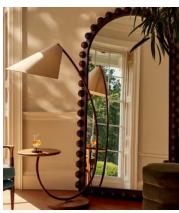

## Emilia Mirror, Floor

£1,995 Regular price £1,696 Member price

A decor piece with endless impact, our Emilia floor mirror features an oversized statement arch frame with carved bobble detail. Crafted from solid dark ash, it reflects similar styles seen in Shoreditch House. Place in any room to recreate the House's signature look and open up your space.