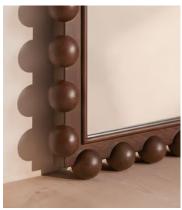

## Emilia Mirror, Floor

£1,995 Regular price £1,696 Member price

A decor piece with endless impact, our Emilia floor mirror features an oversized statement arch frame with carved bobble detail. Crafted from solid dark ash, it reflects similar styles seen in Shoreditch House. Place in any room to recreate the House's signature look and open up your space.

## **Details**

Assembly required: Yes, specialist

Bathroom safe: No

Wall fixtures included: No Wall leaning only: No

**Care instructions**: Clean with a soft dry cloth only. Do not use polishing agents, harsh chemicals or abrasive cleaners as they may damage the finish.