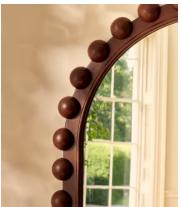

## Emilia Mirror, Floor

£1,995 Regular price £1,696 Member price

A decor piece with endless impact, our Emilia floor mirror features an oversized statement arch frame with carved bobble detail. Crafted from solid dark ash, it reflects similar styles seen in Shoreditch House. Place in any room to recreate the House's signature look and open up your space.