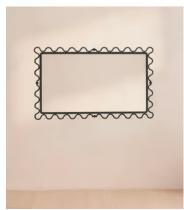

## Pia Mirror

£695 Regular price £591 Member price

A mix of oversized silhouettes and detailed frames adds a fresh look to your interiors, as with our tall Pia mirror. Designed to accent your space, it features a sculptural wave border in a matte black metal. Inspired by Soho House Paris, hang either portrait or landscape in any room of the home.