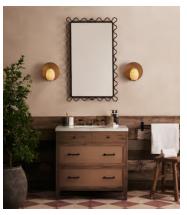

## Pia Mirror

£695 Regular price £591 Member price

A mix of oversized silhouettes and detailed frames adds a fresh look to your interiors, as with our tall Pia mirror. Designed to accent your space, it features a sculptural wave border in a matte black metal. Inspired by Soho House Paris, hang either portrait or landscape in any room of the home.