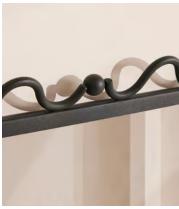

## Pia Mirror

£695 Regular price £591 Member price

A mix of oversized silhouettes and detailed frames adds a fresh look to your interiors, as with our tall Pia mirror. Designed to accent your space, it features a sculptural wave border in a matte black metal. Inspired by Soho House Paris, hang either portrait or landscape in any room of the home.