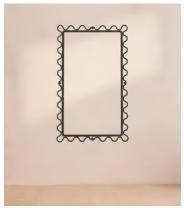

## Pia Mirror

£695 Regular price £591 Member price

A mix of oversized silhouettes and detailed frames adds a fresh look to your interiors, as with our tall Pia mirror. Designed to accent your space, it features a sculptural wave border in a matte black metal. Inspired by Soho House Paris, hang either portrait or landscape in any room of the home.

## **Dimensions**

**Dimensions:** H115 x W70 x D7cm / H45.3 x W27.5 x D2.8"

**Weight:** 46kg / 101.4lbs

Packaged weight: 46kg / 101.4lbs