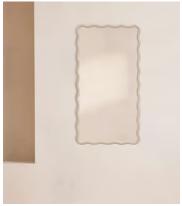

## Colwick Mirror

£995 Regular price £846 Member price

Characterised by a sculptural wave frame, our Colwick mirror takes its design cues from the 1970s-inspired Scandinavian designs seen in Soho House Stockholm. Crafted from whitewashed poplar wood, place above a mantelpiece or in the bedroom.