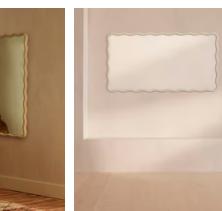

## Colwick Mirror

£995 Regular price £846 Member price

Characterised by a sculptural wave frame, our Colwick mirror takes its design cues from the 1970s-inspired Scandinavian designs seen in Soho House Stockholm. Crafted from whitewashed poplar wood, place above a mantelpiece or in the bedroom.