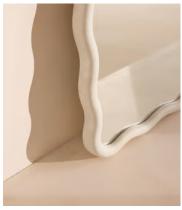

## Colwick Mirror

£995 Regular price £846 Member price

Characterised by a sculptural wave frame, our Colwick mirror takes its design cues from the 1970s-inspired Scandinavian designs seen in Soho House Stockholm. Crafted from whitewashed poplar wood, place above a mantelpiece or in the bedroom.