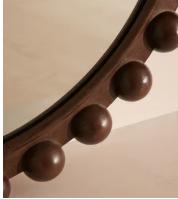

## Emilia Mirror, Round

£1,495 Regular price £1,271 Member price

A decor piece with endless impact, our Emilia round mirror features a bobble frame that's been carved for extra definition. Crafted from solid dark oak, it reflects similar styles seen in Shoreditch House. Place above a mantelpiece or in the bedroom to recreate the House's signature look and open up your space.