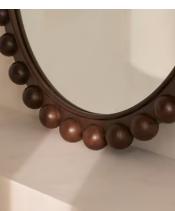

## Emilia Mirror, Round

£1,495 Regular price £1,271 Member price

A decor piece with endless impact, our Emilia round mirror features a bobble frame that's been carved for extra definition. Crafted from solid dark oak, it reflects similar styles seen in Shoreditch House. Place above a mantelpiece or in the bedroom to recreate the House's signature look and open up your space.