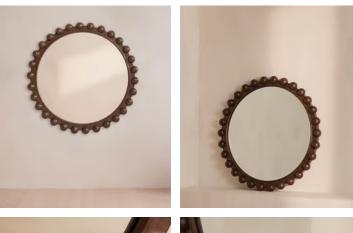

## Emilia Mirror, Round

£1,495 Regular price £1,271 Member price

A decor piece with endless impact, our Emilia round mirror features a bobble frame that's been carved for extra definition. Crafted from solid dark oak, it reflects similar styles seen in Shoreditch House. Place above a mantelpiece or in the bedroom to recreate the House's signature look and open up your space.

## Dimensions

Dimensions: H107.9 x W107.9 x D8.2cm / H42.5 x W42.5 x D3.2" Weight: 21kg / 46.3lbs Packaged weight: 21kg / 46.3lbs