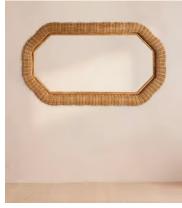

## Marlow Mirror, Tall

£995 £595 Regular price £846 £476 Member price

Our Marlow mirror is inspired by the organic material finishes found in Little Beach House Malibu in a washed, handwoven rattan design. Reflecting the calm of its coastal setting, the tall design transforms your space while adding a fresh, artisanal feel to your interiors.