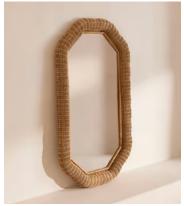

## Marlow Mirror, Tall

£995 £595 Regular price £846 £476 Member price

Our Marlow mirror is inspired by the organic material finishes found in Little Beach House Malibu in a washed, handwoven rattan design. Reflecting the calm of its coastal setting, the tall design transforms your space while adding a fresh, artisanal feel to your interiors.