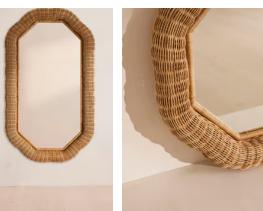

## Marlow Mirror, Tall

£995 £595 Regular price £846 £476 Member price

Our Marlow mirror is inspired by the organic material finishes found in Little Beach House Malibu in a washed, handwoven rattan design. Reflecting the calm of its coastal setting, the tall design transforms your space while adding a fresh, artisanal feel to your interiors.

## **Details**

Assembly required: No Bathroom safe: No

Wall fixtures included: No Wall leaning only: No

**Care instructions**: Clean with a soft dry cloth only. Do not use polishing agents, harsh chemicals or abrasive cleaners as they may damage the finish.